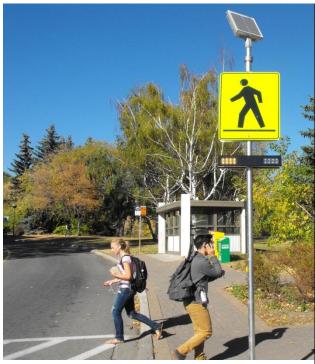

## University Campus Crosswalk Gains Pedestrian Safety with Rectangular Rapid Flashing Beacons

Carmanah R920 RRFB

The Carmanah R920 RRFB was recommended as the ideal solution. RRFBs are a successful

and proven device when it comes to motorist yielding at crosswalks. The U of C selected the Carmanah R920 RRFB because of the look and design (it is less bulky and heavy than the competition), the affordability, and the ease of installation. They easily retrofit the R920 onto existing crosswalk posts and it saved them the need to trench, pour cement, or anchor new big, heavy posts. The U of C is extremely pleased with the Carmanah R920 and is planning on installing more systems around the campus.

According to Louis Letiecq, the Manager of Parking & Transportation Services at the University of Calgary, the Carmanah R920 "is very, very bright and really alerts drivers. This is a safety device that will save lives in the future. It does the job in alerting the driver to slow down and stop. This is especially important on campus where students are texting, looking at their phones and listening to music, so having a device that effectively alerts drivers and really protects the pedestrian is key. Carmanah has something really, really big. We are extremely pleased with this product".